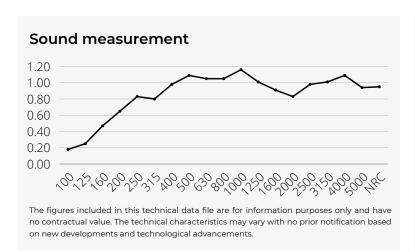

Made from sustainably sourced materials, it minimises its environmental impact while providing an unparalleled acoustic performance. Some of the best features of the Premium panel are:

- Natural wooden veneer
- Modern Scandinavian design
- Highly improves acoustics
- European production
- Eco-friendly materials