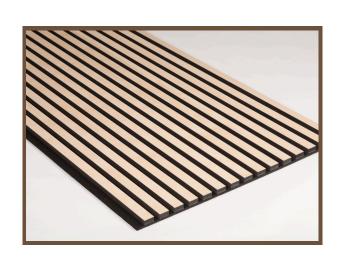

Introducing our Premium Acoustic Panel. With a sleek and elegant Scandinavian design, this panel is crafted from natural wood. It features a high-quality finish that exudes warmth and comfort.

The panel's unique design not only improves the acoustics of a room, but also creates a pleasant and inviting atmosphere. Our Premium Acoustic Panel is not only functional, but also eco-friendly.

Made from sustainably sourced materials, it minimises its environmental impact while providing an unparalleled acoustic performance. Some of the best features of the Premium panel are:

- Natural wooden veneer
- Modern Scandinavian design
- Highly improves acoustics
- European production
- Eco-friendly materials