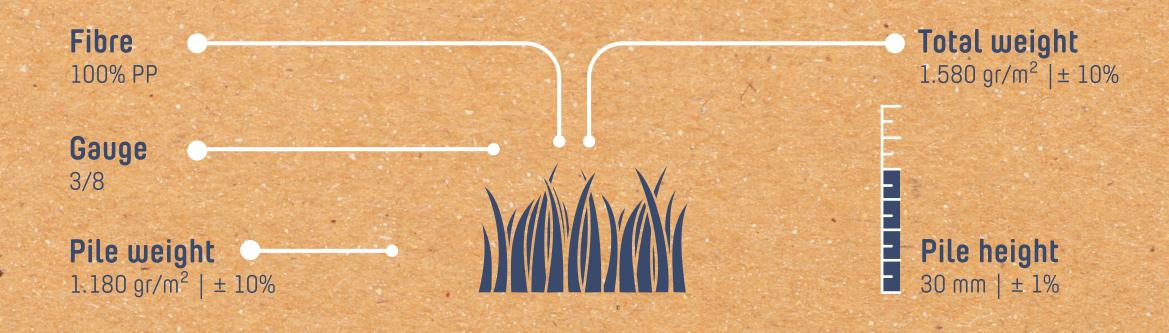

| Stitches / 10 cm          | 23                  | ± 1  |
|---------------------------|---------------------|------|
| Stitches / m <sup>2</sup> | 24.150              | ±10% |
| Backing                   | PP Eco backing      |      |
| Primary backing           | PP woven            |      |
| Water permeability        | 60 liter / min / m² |      |