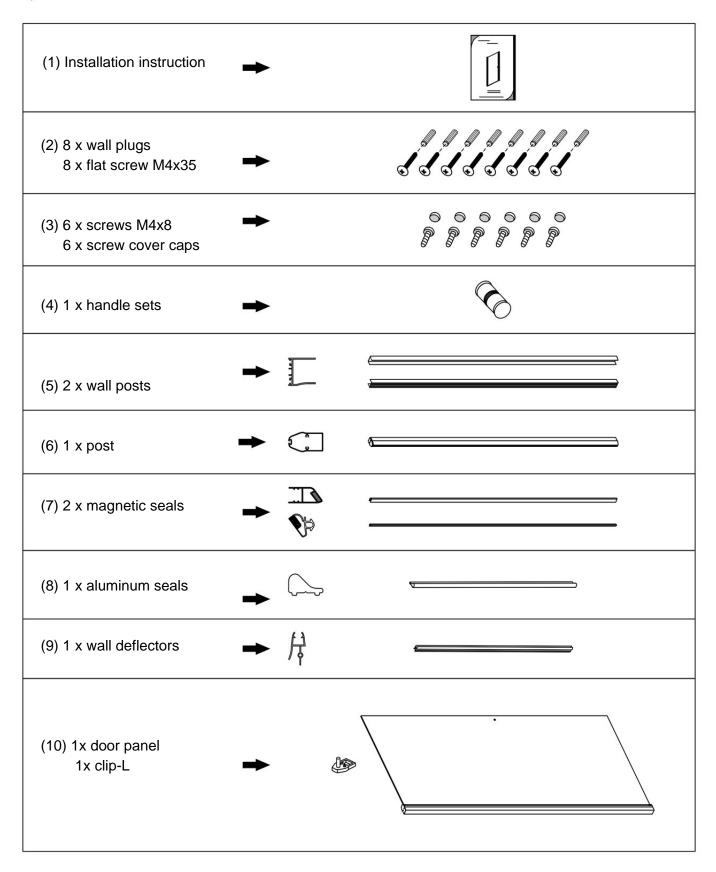

### **♦** Box contents

## Assembly drawing

- (1) 8 x wall plugs
- (2) 8 x flat screws M4x35
- (3) 6 x screw M4x8
- (4) 2 x wall posts
- (5) 6 x screw cover caps
- (6) 1 aluminum seal

- (7) 2 x water deflectors
- (8) 1 x aluminum seal
- (9) 2 x handle sets
- (10) 1 x magnetic seal
- (11) 1 x magnetic seal
- (12) 1 x post