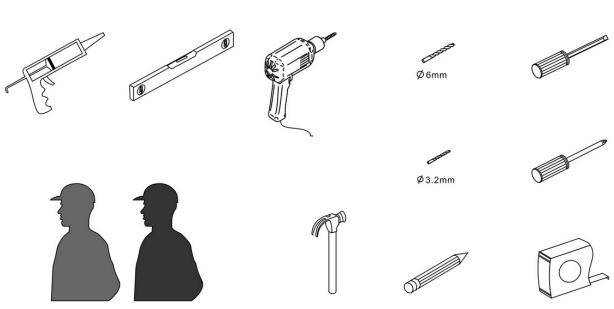

Note: this product is heavy and may require two people to install.

# Tools required

This product is heavy and may require two people to install.