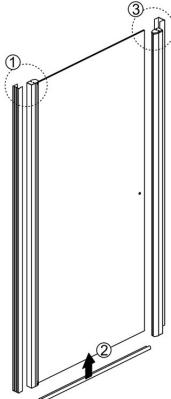

p.

Clearners of gritty or abraside nature should be used. Care should be taken to avoid contact with strong chemicals such as organic solvents and strippers.

Glass cleaners can be used but with caution, if in doubt contact the manufacturer of the cleaner in question.

Please keep these instructions for aftercare and customer servies details.

# Tools required





This product is heavy and may require two people to install.



### **♦** Box contents



## Assembly drawing



- (1) 8 x wall plugs
- (2) 8 x flat screws M4x35
- (3) 6 x screw M4x8
- (4) 2 x wall posts
- (5) 6 x screw cover caps
- (6) 1 aluminum seal

- (7) 2 x water deflectors
- (8) 1 x aluminum seal
- (9) 2 x handle sets
- (10) 1 x magnetic seal
- (11) 1 x magnetic seal
- (12) 1 x post

## Installation steps

# Step 1









## Step 3





Step 4



Step 5