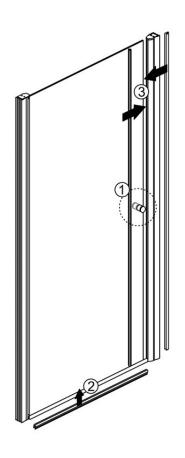

f gritty or abraside nature should be used. Care should be taken to avoid contact with strong chemicals such as organic solvents and strippers.

Glass cleaners can be used but with caution, if in doubt contact the manufacturer of the cleaner in question.

Please keep these instructions for aftercare and customer servies details.

# Tools required





This product is heavy and may require two people to install.



### **♦** Box contents



## Assembly drawing



- (1) 8 x wall plugs
- (2) 8 x flat screws M4x35
- (3) 6 x screw M4x8
- (4) 2 x wall posts
- (5) 6 x screw cover caps
- (6) 1 aluminum seal

- (7) 2 x water deflectors
- (8) 1 x aluminum seal
- (9) 2 x handle sets
- (10) 1 x magnetic seal
- (11) 1 x magnetic seal
- (12) 1 x post

## Installation steps

# Step 1









## Step 3





Step 4



Step 5