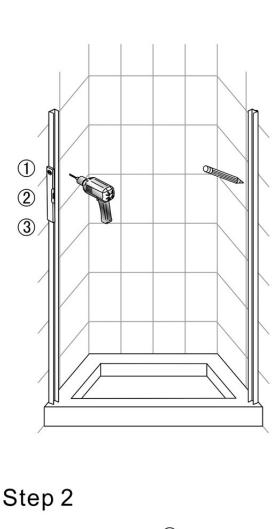

ld up.

Clearners of gritty or abraside nature should be used. Care should be taken to avoid contact with strong chemicals such as organic solvents and strippers.

Glass cleaners can be used but with caution, if in doubt contact the manufacturer of the cleaner in question.

Please keep these instructions for aftercare and customer servies details.

# Tools required





This product is heavy and may require two people to install.



### **♦** Box contents



## Assembly drawing



- (1) 8 x wall plugs
- (2) 8 x flat screws M4x35
- (3) 6 x screw M4x8
- (4) 2 x wall posts
- (5) 6 x screw cover caps
- (6) 1 aluminum seal

- (7) 2 x water deflectors
- (8) 1 x aluminum seal
- (9) 2 x handle sets
- (10) 1 x magnetic seal
- (11) 1 x magnetic seal
- (12) 1 x post

## Installation steps

# Step 1









## Step 3





Step 4



Step 5