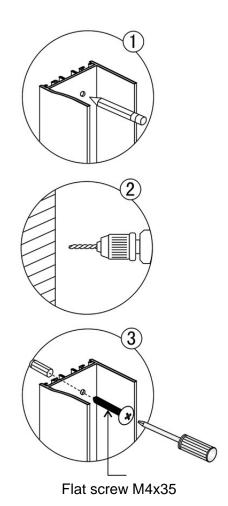

up.

Clearners of gritty or abraside nature should be used. Care should be taken to avoid contact with strong chemicals such as organic solvents and strippers.

Glass cleaners can be used but with caution, if in doubt contact the manufacturer of the cleaner in question.

Please keep these instructions for aftercare and customer servies details.

# Tools required





This product is heavy and may require two people to install.



### **♦** Box contents



## Assembly drawing



- (1) 8 x wall plugs
- (2) 8 x flat screws M4x35
- (3) 6 x screw M4x8
- (4) 2 x wall posts
- (5) 6 x screw cover caps
- (6) 1 aluminum seal

- (7) 2 x water deflectors
- (8) 1 x aluminum seal
- (9) 2 x handle sets
- (10) 1 x magnetic seal
- (11) 1 x magnetic seal
- (12) 1 x post

## Installation steps

# Step 1









## Step 3





Step 4



Step 5