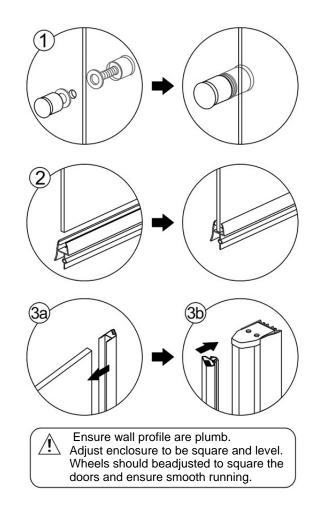

gritty or abraside nature should be used. Care should be taken to avoid contact with strong chemicals such as organic solvents and strippers.

Glass cleaners can be used but with caution, if in doubt contact the manufacturer of the cleaner in question.

Please keep these instructions for aftercare and customer servies details.

# Tools required





This product is heavy and may require two people to install.



### **♦** Box contents



## Assembly drawing



- (1) 8 x wall plugs
- (2) 8 x flat screws M4x35
- (3) 6 x screw M4x8
- (4) 2 x wall posts
- (5) 6 x screw cover caps
- (6) 1 aluminum seal

- (7) 2 x water deflectors
- (8) 1 x aluminum seal
- (9) 2 x handle sets
- (10) 1 x magnetic seal
- (11) 1 x magnetic seal
- (12) 1 x post

## Installation steps

# Step 1









## Step 3





Step 4



Step 5