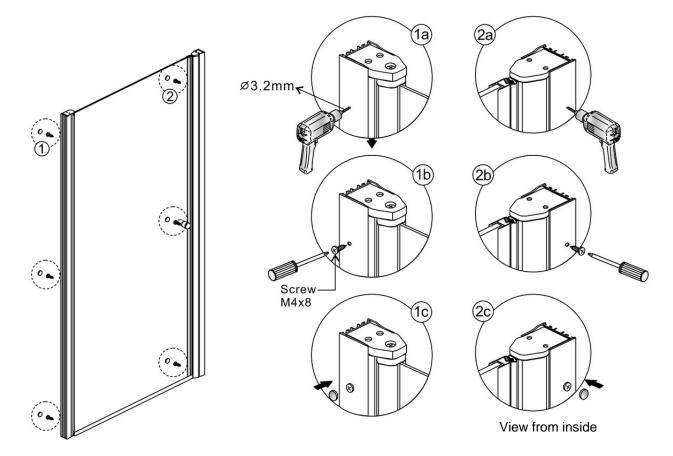

abraside nature should be used. Care should be taken to avoid contact with strong chemicals such as organic solvents and strippers.

Glass cleaners can be used but with caution, if in doubt contact the manufacturer of the cleaner in question.

Please keep these instructions for aftercare and customer servies details.

# Tools required





This product is heavy and may require two people to install.



### **♦** Box contents



## Assembly drawing



- (1) 8 x wall plugs
- (2) 8 x flat screws M4x35
- (3) 6 x screw M4x8
- (4) 2 x wall posts
- (5) 6 x screw cover caps
- (6) 1 aluminum seal

- (7) 2 x water deflectors
- (8) 1 x aluminum seal
- (9) 2 x handle sets
- (10) 1 x magnetic seal
- (11) 1 x magnetic seal
- (12) 1 x post

## Installation steps

# Step 1









## Step 3





Step 4



Step 5