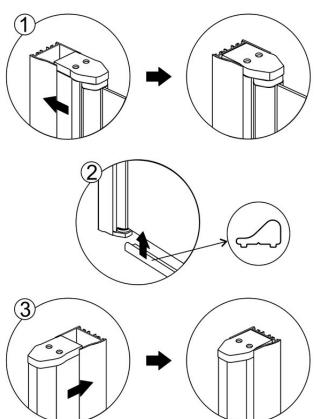

Clearners of gritty or abraside nature should be used. Care should be taken to avoid contact with strong chemicals such as organic solvents and strippers.

Glass cleaners can be used but with caution, if in doubt contact the manufacturer of the cleaner in question.

Please keep these instructions for aftercare and customer servies details.

# Tools required





This product is heavy and may require two people to install.



### **♦** Box contents



## Assembly drawing



- (1) 8 x wall plugs
- (2) 8 x flat screws M4x35
- (3) 6 x screw M4x8
- (4) 2 x wall posts
- (5) 6 x screw cover caps
- (6) 1 aluminum seal

- (7) 2 x water deflectors
- (8) 1 x aluminum seal
- (9) 2 x handle sets
- (10) 1 x magnetic seal
- (11) 1 x magnetic seal
- (12) 1 x post

## Installation steps

# Step 1









## Step 3





Step 4



Step 5