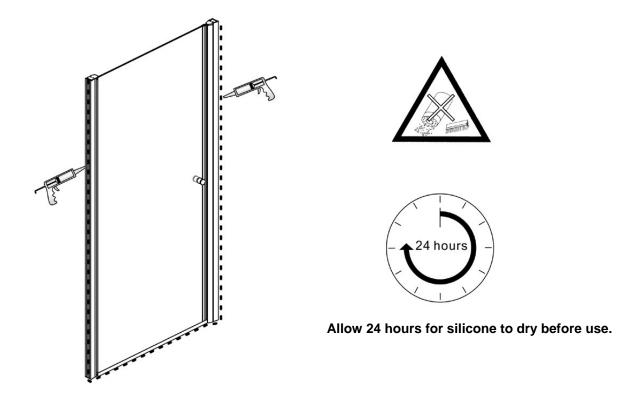

ature should be used. Care should be taken to avoid contact with strong chemicals such as organic solvents and strippers.

Glass cleaners can be used but with caution, if in doubt contact the manufacturer of the cleaner in question.

Please keep these instructions for aftercare and customer servies details.

# Tools required





This product is heavy and may require two people to install.



### **♦** Box contents



## Assembly drawing



- (1) 8 x wall plugs
- (2) 8 x flat screws M4x35
- (3) 6 x screw M4x8
- (4) 2 x wall posts
- (5) 6 x screw cover caps
- (6) 1 aluminum seal

- (7) 2 x water deflectors
- (8) 1 x aluminum seal
- (9) 2 x handle sets
- (10) 1 x magnetic seal
- (11) 1 x magnetic seal
- (12) 1 x post

## Installation steps

# Step 1









## Step 3





Step 4



Step 5