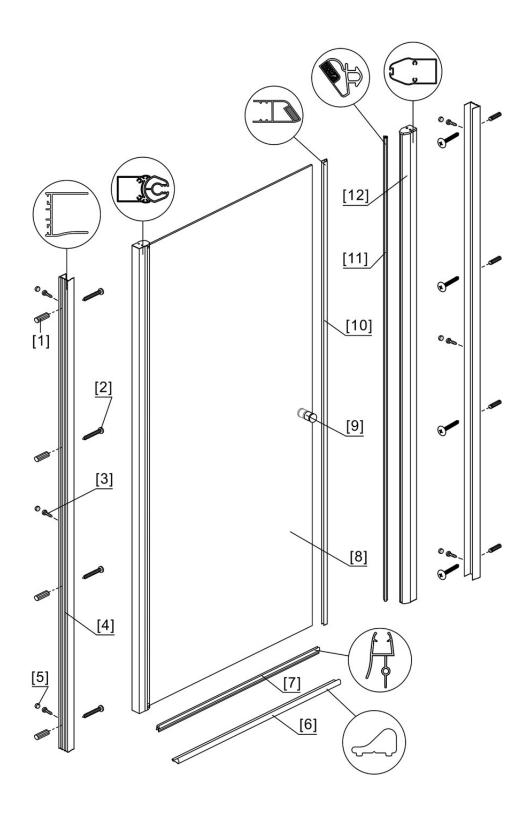

## Assembly drawing

- (1) 8 x wall plugs
- (2) 8 x flat screws M4x35
- (3) 6 x screw M4x8
- (4) 2 x wall posts
- (5) 6 x screw cover caps
- (6) 1 aluminum seal

- (7) 2 x water deflectors
- (8) 1 x aluminum seal
- (9) 2 x handle sets
- (10) 1 x magnetic seal
- (11) 1 x magnetic seal
- (12) 1 x post

## Installation steps