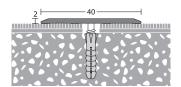

## Connection section no. 115, 40 mm

Connection sections create transitions between almost any level of flooring.

The profiles are available in a wide range of shapes, materials and colors and can be laid quickly and easily.

- > Aluminium.
- > Centre countersunk holes.

#### Installation method:

screwing