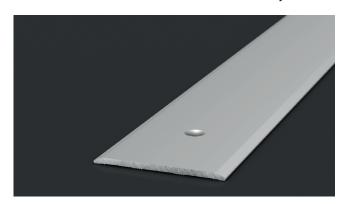

## Connection section no. 115, 40 mm

Connection sections create transitions between almost any level of flooring.

The profiles are available in a wide range of shapes, materials and colors and can be laid quickly and easily.

- > Aluminium.
- > Centre countersunk holes.